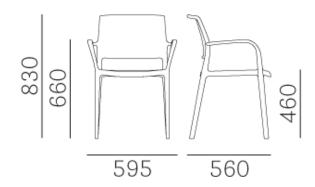

Brand: Pedrali, Made in Italy

Item type: Armchair

Item Code: 315/GC + 310.3NE

Designer: Jorge Pensi

Color: Light Grey with Black cusion

Dimension:  $59.5 \times 56 \times 83$  cm

Click the link for more options and finishes: