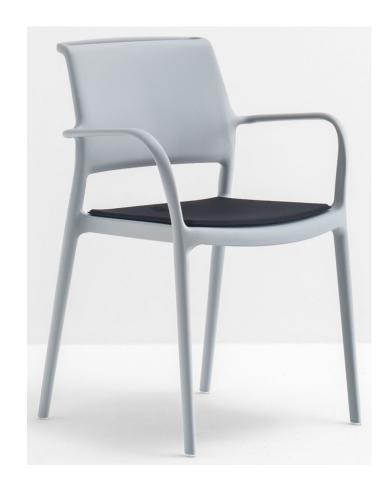

## **Ara 315**

Polypropylene moulded armchair reinforced with fibreglass, stackable and suitable for both indoors and outdoors. The upper part of back structure forms a big handle for an easy lifting and moving, giving it a distinct character. Thanks to the tapered shape of the legs it's light and elegant, although resistant and non-deformable.

Brand: Pedrali, Made in Italy

Item type: Armchair

Item Code: 315/GC + 310.3NE

Designer: Jorge Pensi

Color: Light Grey with Black cusion

Dimension:  $59.5 \times 56 \times 83$  cm

Click the link for more options and finishes: